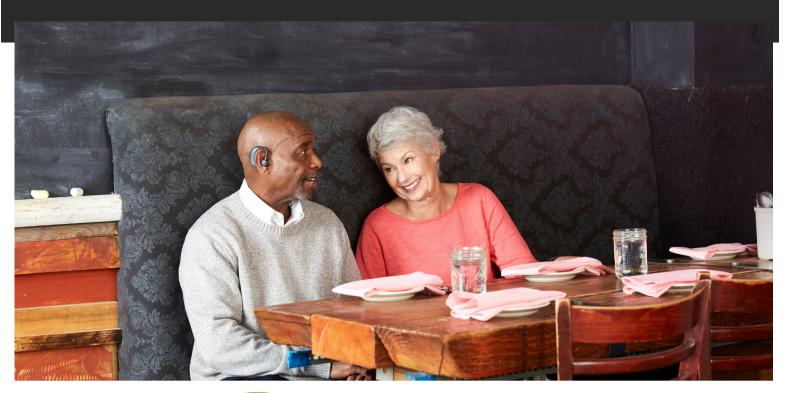

# GIVING PEOPLE WITH PARKINSON'S THEIR VOICE

Immediate, Automatic, and Lasting Speech Improvment without intensive treatment

## **Automatic Response**

Leverages your automatic response to speak louder as ambient sound increases.

#### **Immediate Improvement**

Immediate speech volume improvement of 30-50%.
Improvement is commonly seen in speech clarity and rate as well.

### Less time in therapy

SpeechVive provides the same improvements as traditional speech therapy, immediately.